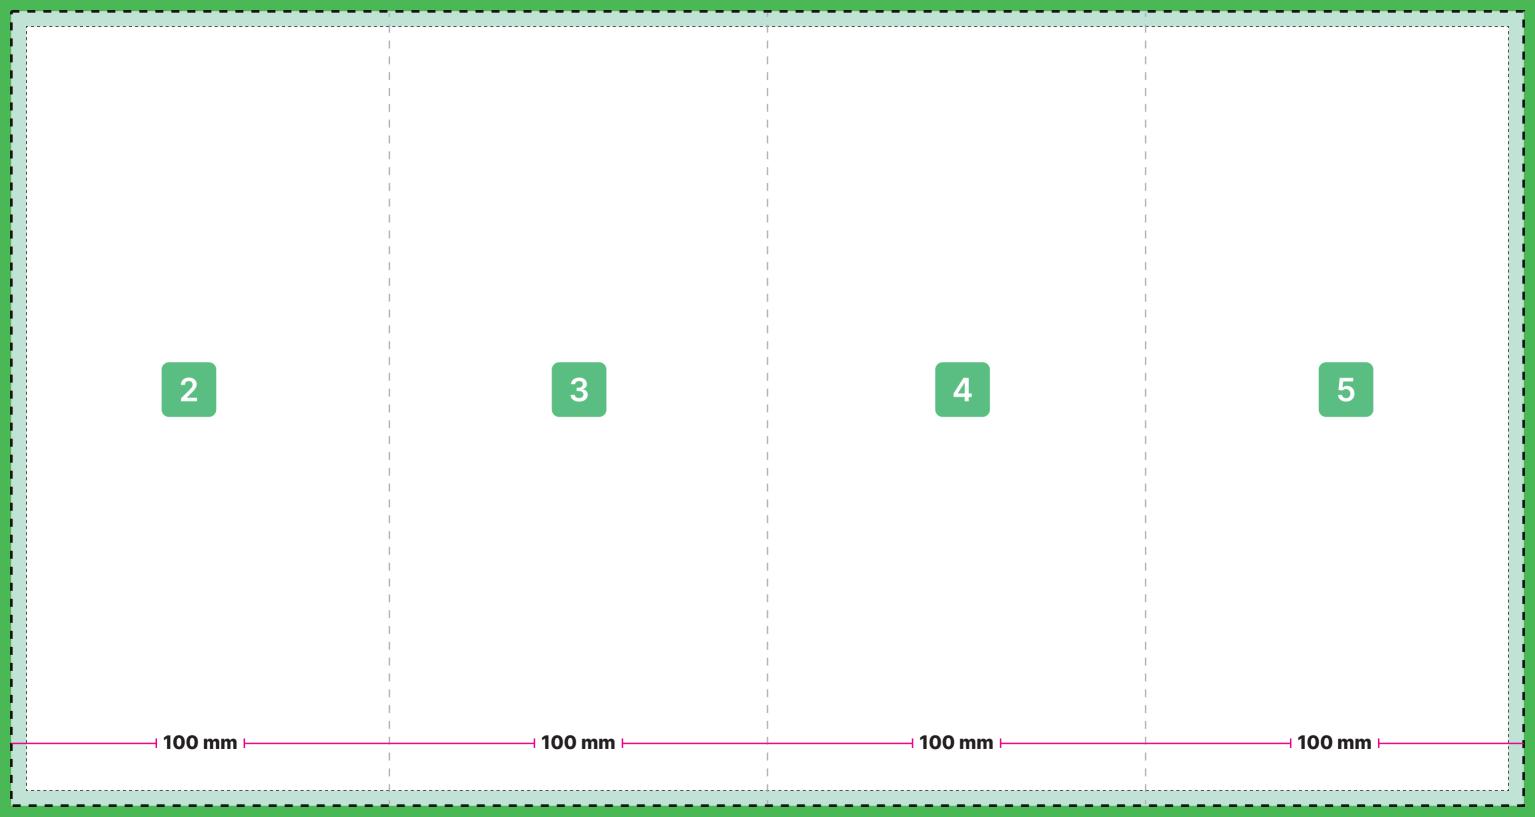

## --- Fold Line

This dashed line is where the paper will be folded. Avoid placing text over this line for best print.

Please delete the guidelines before submitting your design to print.

**-** 100 mm ⊦

**→ 100 mm →** 

<mark>⊣ 100 mm</mark> ⊦

**→ 100 mm** 