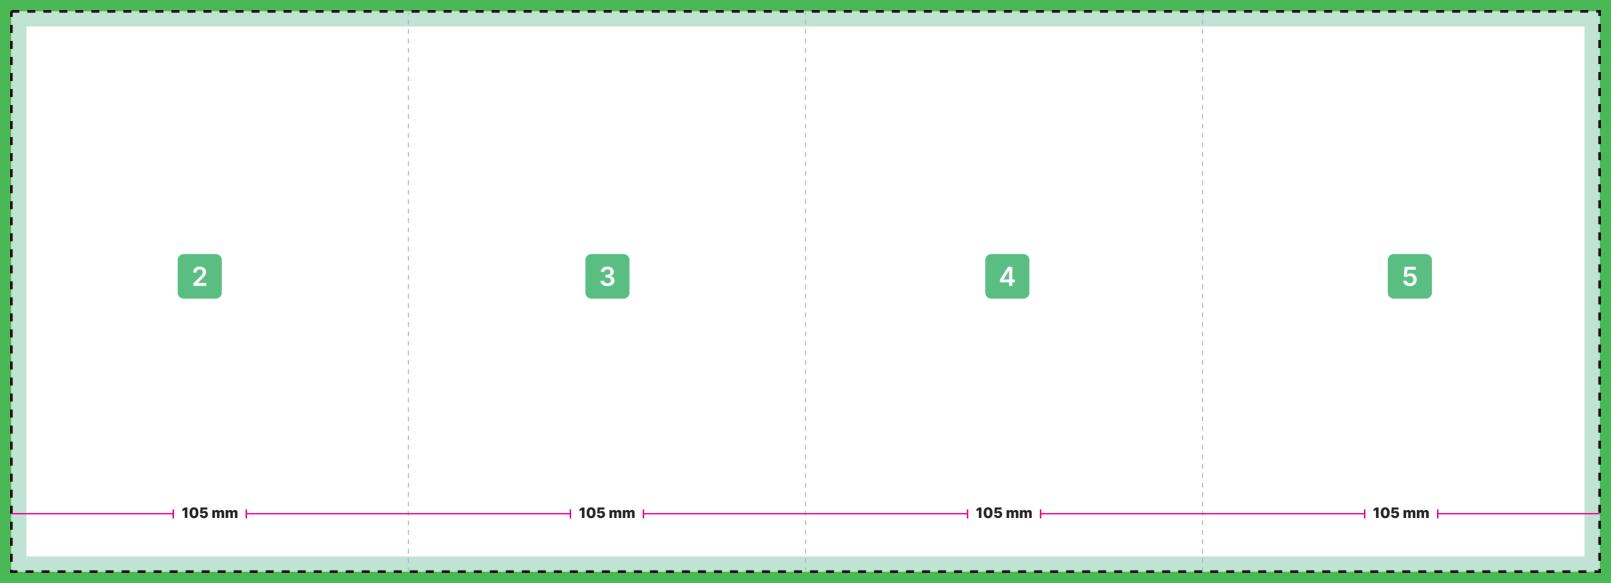

#### --- Fold Line

This dashed line is where the paper will be folded. Avoid placing text over this line for best print.

Please delete the guidelines before submitting your design to print.

105 mm

105 mm

105 mm

105 mm

Actual Size: 420mm x 148mm With bleed: 426mm x 154mm

## Bleed Area

Anything in this area will be cut off. Extend artwork to avoid white edges when trimmed to size!

## Trim Line

Your finished product will be trimmed to this size!

Safe Area

For the best results, keep main content within this area!