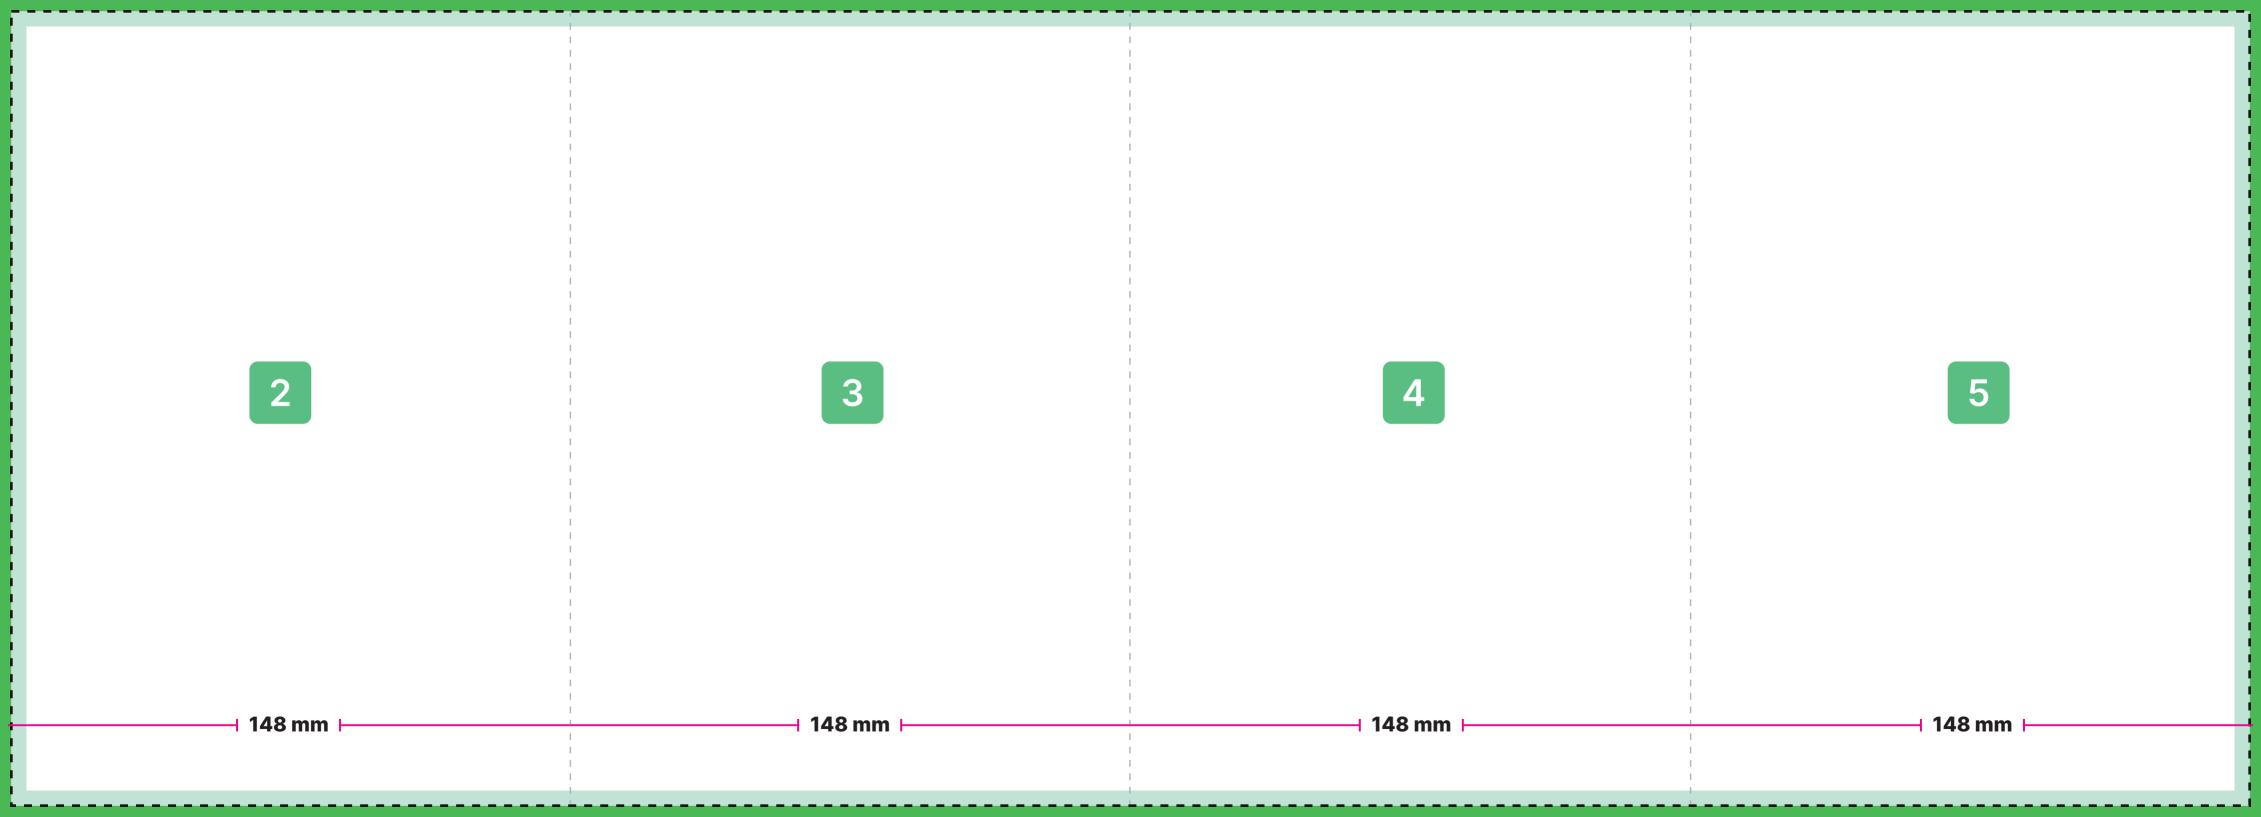

148 mm

148 mm

148 mm

148 mm

Actual Size: 420mm x 148mm

With bleed: 426mm x 154mm

#### Bleed Area

Anything in this area will be cut off. Extend artwork to avoid white edges when trimmed to size!

## Trim Line

Your finished product will be trimmed to this size!

### Safe Area

For the best results, keep main content within this area!

#### --- Fold Line

This dashed line is where the paper will be folded. Avoid placing text over this line for best print.

Please delete the guidelines before submitting your design to print.

105 mm

105 mm

105 mm